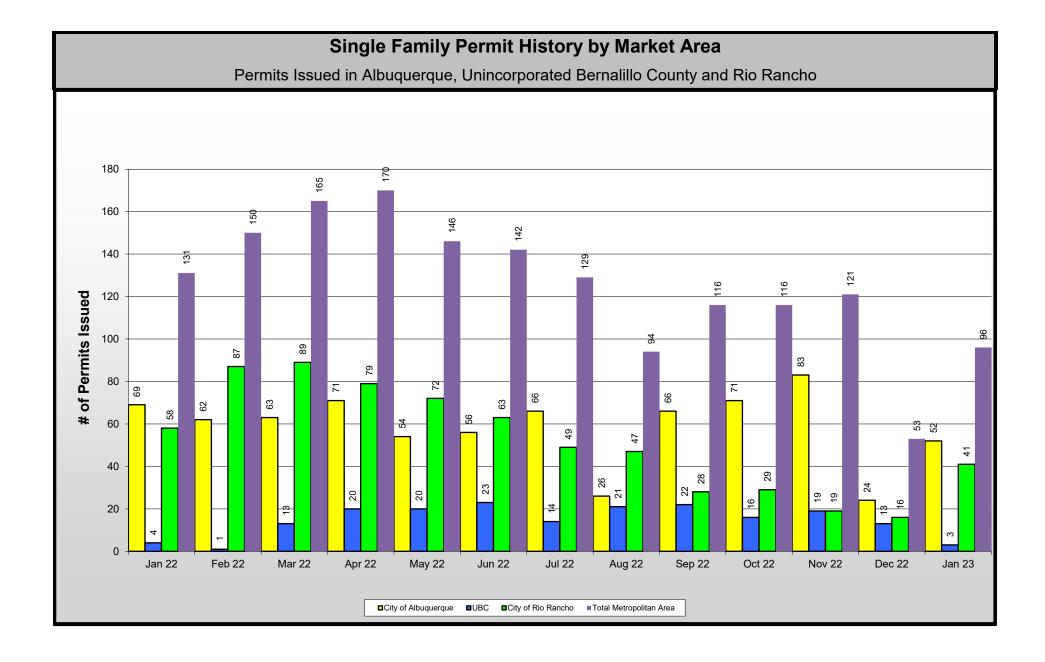

#### **TOP PERMIT VOLUME - SUBDIVISIONS - JANUARY 2023**

|                             |          | V        |           |          |                        |            |
|-----------------------------|----------|----------|-----------|----------|------------------------|------------|
|                             | Α        | Α        | AVG       | Т        |                        |            |
|                             | R        | L        | PLAN      | Υ        |                        |            |
|                             | Е        | U        | CHECK     | Ρ        |                        | 23         |
| BUILDER                     | <u>A</u> | <u>E</u> | VALUE*    | <u>E</u> | SUBDIVISION            | <u>JAN</u> |
| D R HORTON HOMES            | RR       | F