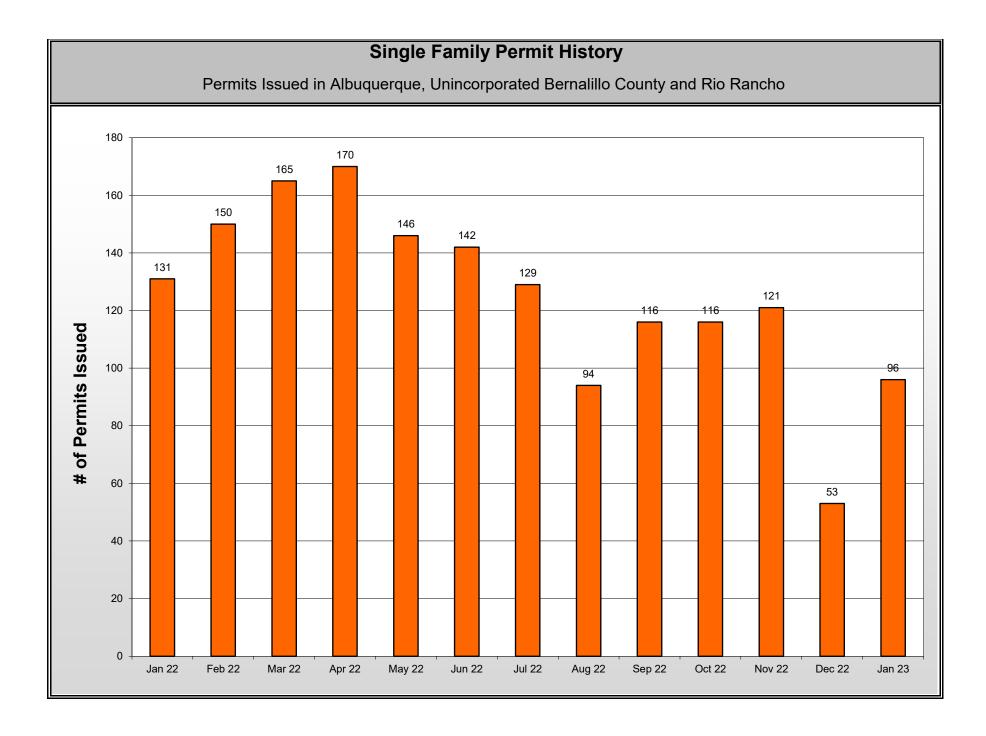

#### **TOP PERMIT VOLUME - SUBDIVISIONS - JANUARY 2023**

|                             |          | V        |           |          |                        |            |
|-----------------------------|----------|----------|-----------|----------|------------------------|------------|
|                             | Α        | Α        | AVG       | Т        |                        |            |
|                             | R        | L        | PLAN      | Υ        |                        |            |
|                             | Е        | U        | CHECK     | Ρ        |                        | 23         |
| BUILDER                     | <u>A</u> | <u>E</u> | VALUE*    | <u>E</u> | SUBDIVISION            | <u>JAN</u> |
| D R HORTON HOMES            | RR       | F