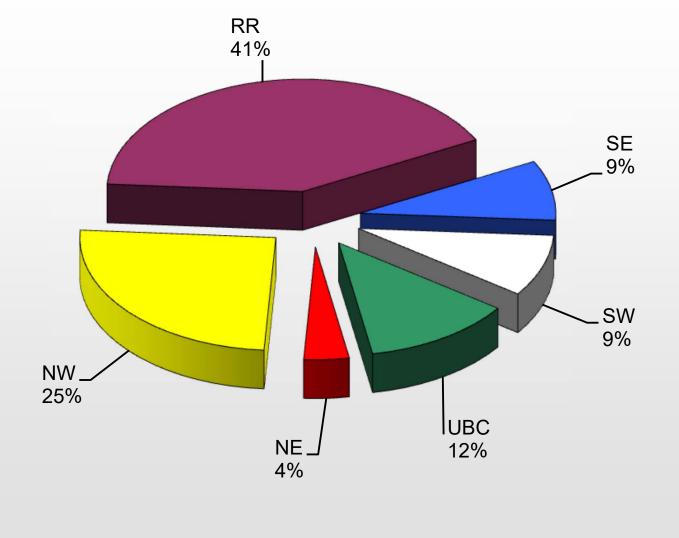

| 1.54%        |
| TWILIGHT HOMES/MTV                     | 21           | 1.40%        |
| STILLBROOKE HOMES                      | 21           | 1.40%        |
| RICHMOND AMERICAN HOMES OF NEW MEXICO  | 14           | 0.93%        |
| LITTLE BUBBA'S CONSTRUCTION            | <u>13</u>    | <u>0.87%</u> |
|                                        | 1109         | 74.03%       |



\*The Plan Check Value is calculated by the respective Planning Departments to determine permit fees charged. The Plan Check Value does NOT include land cost and does NOT represent the actual cost of constructing a given project. Percentages are based on actual Permits issued.



Copyright 2023, Jan DeMaggio, Do Not Reproduce



### PERMITS ISSUED BY AREA - PAST 12 MONTHS FEBRUARY 2022 THRU JANUARY 2023