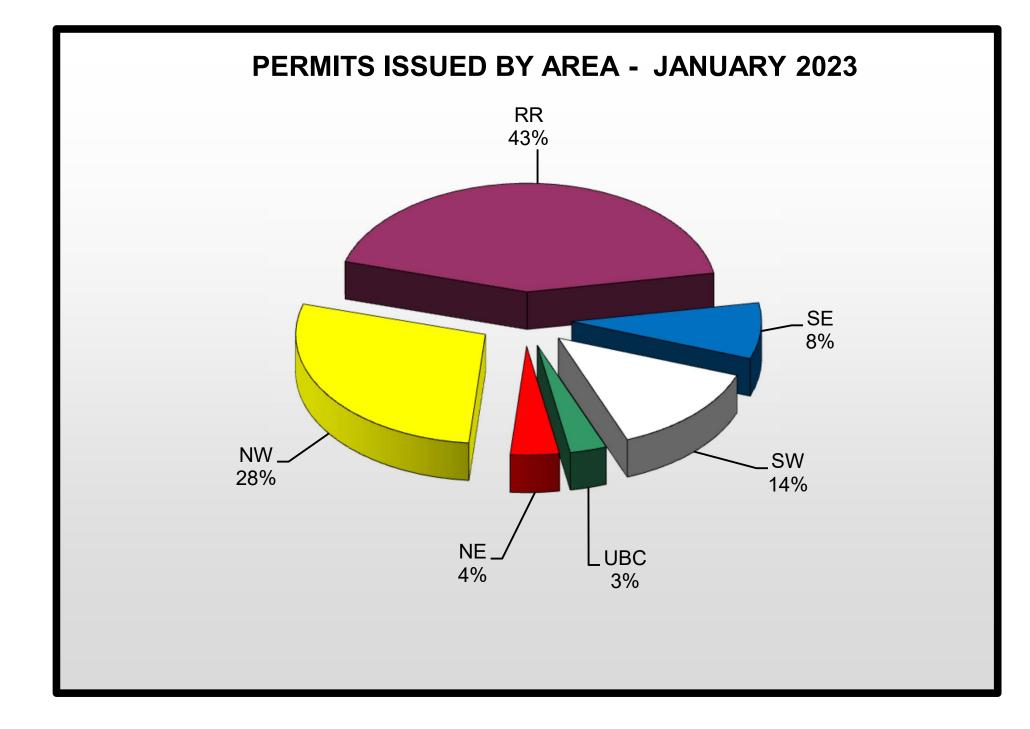

#### **TOP PERMIT VOLUME - SUBDIVISIONS - JANUARY 2023**

|                             |          | V        |           |          |                        |            |
|-----------------------------|----------|----------|-----------|----------|------------------------|------------|
|                             | Α        | Α        | AVG       | Т        |                        |            |
|                             | R        | L        | PLAN      | Υ        |                        |            |
|                             | Е        | U        | CHECK     | Ρ        |                        | 23         |
| BUILDER                     | <u>A</u> | <u>E</u> | VALUE*    | <u>E</u> | SUBDIVISION            | <u>JAN</u> |
| D R HORTON HOMES            | RR       | F        | \$158,922 | В        | MOONLIGHT HILLS        | 18         |
| WEXFORD CONSTRUCTION INC A  | NW       | F        | \$115,313 | В        | THE TRAILS, TAOS @     | 12         |
| D R HORTON HOMES            | SW       | F        | \$143,395 | В        | ASPIRE                 | 11         |
| TWILIGHT HOMES/MTV          | NW       | Е        | \$169,756 | В        | DELS HIDE A WAY        | 5          |
| STILLBROOKE HOMES           | NE       | D        | \$216,087 | В        | SEVANO PLACE           | 4          |
| ZZ CUSTOM BUILDERS          | NW       | А        | \$303,733 | В        | VOLCANO CLIFFS         | 3          |
| GREATER ABQ HABITAT FOR HUN | SE       | F        | \$140,333 | В        | M&B                    | 3          |
| D R HORTON HOMES            | RR       | F        | \$133,143 | В        | LOS DIAMANTES          | 3          |
| ABRAZO/TQM LLC              | RR       | D        | \$217,934 | В        | LOMAS ENCANTADAS       | 3          |
| TWILIGHT HOMES/MTV          | UBC      | С        | \$359,665 | В        | FINCA DE MESOAM - D-15 | 2          |
| RICHMOND AMERICAN HOMES OI  | RR       | Е        | \$262,817 | В        | BROADMOOR HEIGHTS      | 2          |
| PULTE GROUP                 | RR       | В        | \$259,297 | В        | BROADMOOR HEIGHTS      | 2          |
| PS CUSTOM HOMES INC         | RR       | С        | \$265,000 | В        | UNIT 11                | 2          |
| HOMES FOR LIFE LLC          | SE       | Е        | \$158,535 | В        | COVERED WAGON          | 2          |
| D R HORTON HOMES            | NW       | D        | \$221,993 | В        | CATALONIA              | 2          |
|                             |          |          |           |          |                        |            |