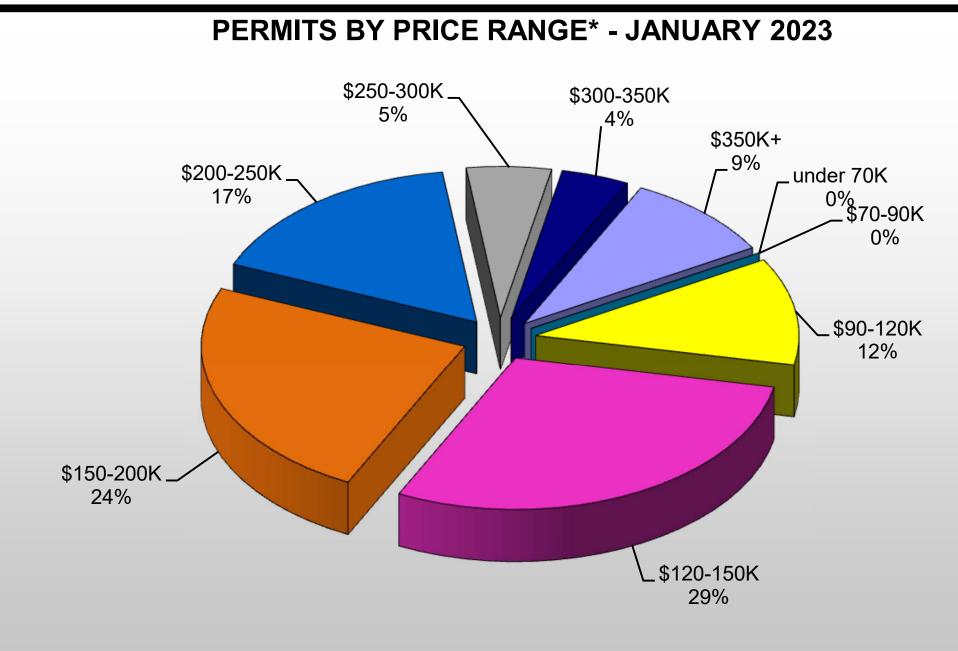

\*The Plan Check Value is calculated by the respective Planning Departments to determine permit fees charged. The Plan Check Value does NOT include land cost and does NOT represent the actual cost of constructing a given project.