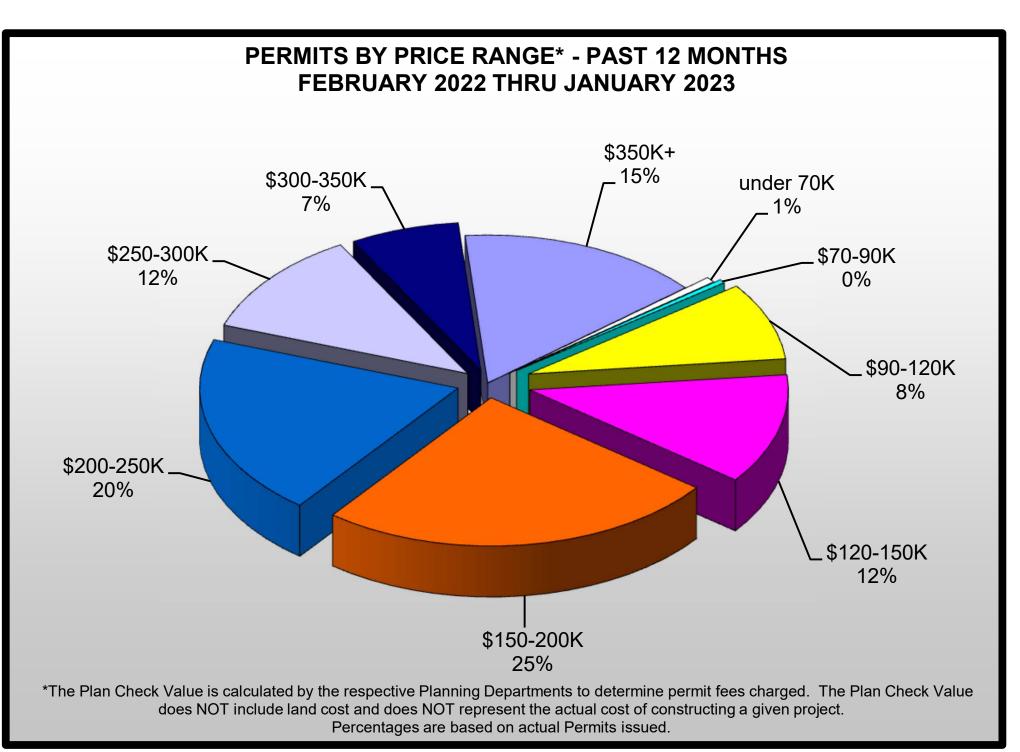

\*The Plan Check Value is calculated by the respective Planning Departments to determine permit fees charged. The Plan Check Value does NOT include land cost and does NOT represent the actual cost of constructing a given project.